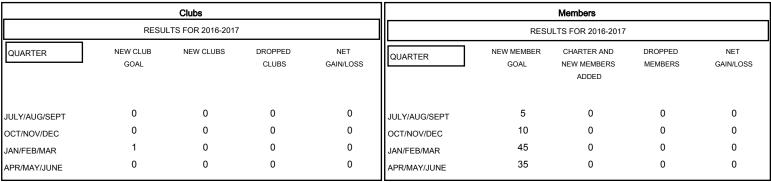

## MONTHLY MEMBERSHIP PROGRESS REPORT

## District 27 B1

Results as of: 6/30/2016

GMT: Judy Hankom LOCATION WISCONSIN GMT CA 1



## GOALS AND ACTUAL NEW CLUBS CUMULATIVE



## GOALS AND ACTUAL MEMBERS CUMULATIVE



| -■-  | CURRENT YEAR GOALS FOR NEW |
|------|----------------------------|
| мемв | ERS                        |

- ● - CURRENT YEAR ACTUAL MEMBERS

- ▲ - LAST YEAR ACTUAL MEMBERS

| DROPPED CLUBS: 0                                                             |   | 0 CLUBS OF 0 ADDED 1 OR MORE NEW<br>MEMBERS | GENDER DISTRIBUTION                    |             |
|------------------------------------------------------------------------------|---|---------------------------------------------|----------------------------------------|-------------|
|                                                                              |   |                                             | MALE