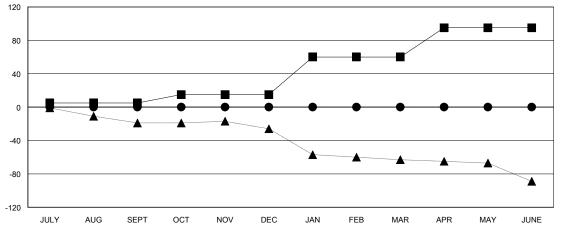

## GOALS AND ACTUAL MEMBERS CUMULATIVE

| -■-  | CURRENT YEAR GOALS FOR NEW |
|------|----------------------------|
| мемв | ERS                        |

- ● - CURRENT YEAR ACTUAL MEMBERS

- ▲ - LAST YEAR ACTUAL MEMBERS